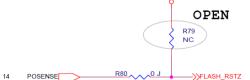

## Applicable Country & Regions:

All Regions

# Product Service Manual – Level 3

Service Manual for BenQ: Projector/ MS513P, MX514P MS500H/ MS513PB MX514PB <9H.J6H77.14X> < 9H.J6H77.13X > < 9H.J7H77.13X> < 9H.J7F77.13X > <9H.J7G77.14X>



### Version: 00a Date:2011/11/21

#### Notice:

For RO to input specific "Legal Requirement" in specific NS regarding to responsibility and liability statements.

<u>Please check BenQ's eSupport web site, http://esupport.benq.com, to ensure that you have the most</u> <u>recent version of this manual.</u>

> First Edition (Nov 2011) © Copyright BenQ Corporation 2007. All Right Reserved.

#### Schematics—Main board:













































MBRST[15:0] 15







#### Power board:







PCB Artwork: Main Board



Power Board