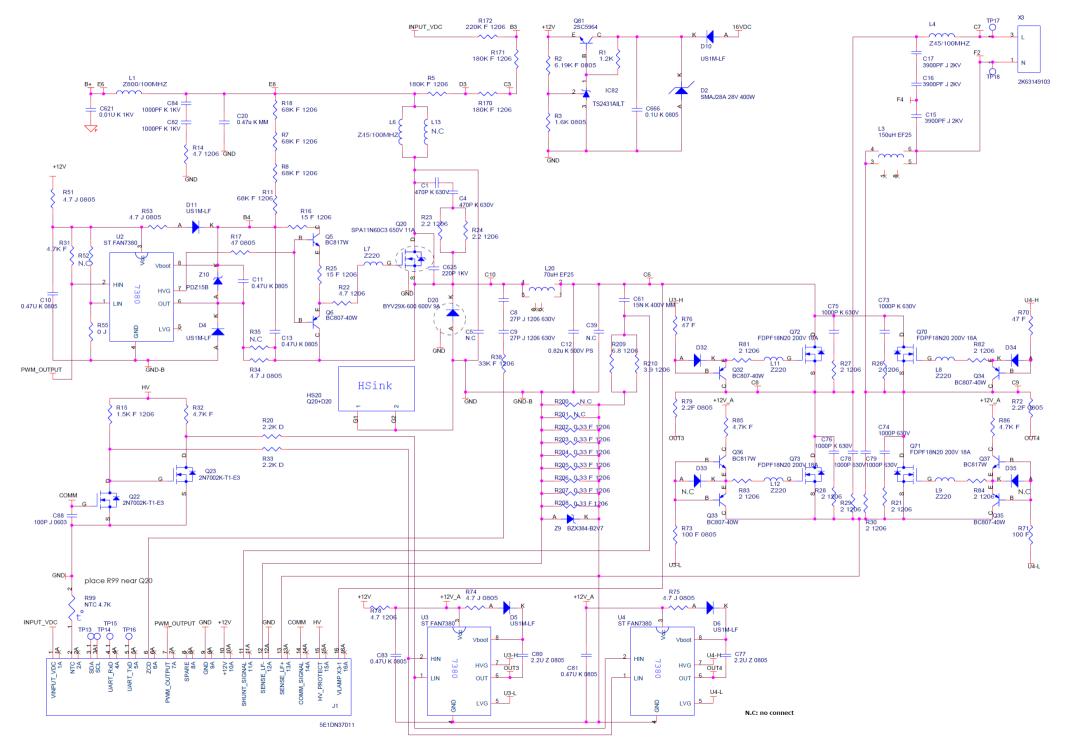

## Applicable Country & Regions:

All Regions

# Product Service Manual – Level 3

Service Manual for BenQ: Projector/ MS513P, MX514P MS500H/ MS513PB MX514PB <9H.J6H77.14X> < 9H.J6H77.13X > < 9H.J7H77.13X> < 9H.J7F77.13X > <9H.J7G77.14X>



### Version: 00a Date:2011/11/21

#### Notice:

For RO to input specific "Legal Requirement" in specific NS regarding to responsibility and liability statements.

<u>Please check BenQ's eSupport web site, http://esupport.benq.com, to ensure that you have the most</u> <u>recent version of this manual.</u>

> First Edition (Nov 2011) © Copyright BenQ Corporation 2007. All Right Reserved.

#### Schematics—Main board:













































MBRST[15:0] 15







#### Power board:







PCB Artwork: Main Board



Power Board