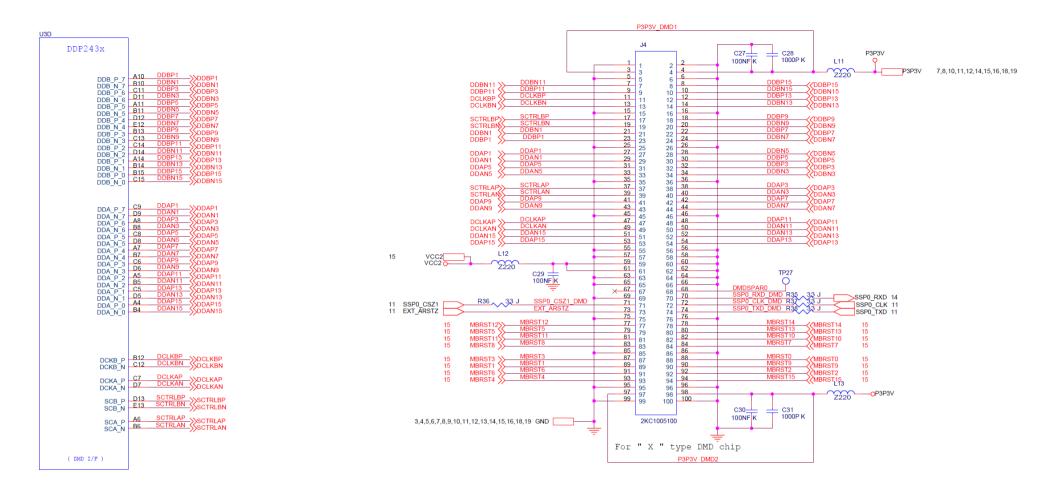

## Applicable Country & Regions:

All Regions

# Product Service Manual – Level 3

Service Manual for BenQ: Projector/ MS513P, MX514P MS500H/ MS513PB MX514PB <9H.J6H77.14X> < 9H.J6H77.13X > < 9H.J7H77.13X> < 9H.J7F77.13X > <9H.J7G77.14X>



### Version: 00a Date:2011/11/21

#### Notice:

For RO to input specific "Legal Requirement" in specific NS regarding to responsibility and liability statements.

<u>Please check BenQ's eSupport web site, http://esupport.benq.com, to ensure that you have the most</u> <u>recent version of this manual.</u>

> First Edition (Nov 2011) © Copyright BenQ Corporation 2007. All Right Reserved.

#### Schematics—Main board:













































MBRST[15:0] 15







#### Power board:







PCB Artwork: Main Board



Power Board