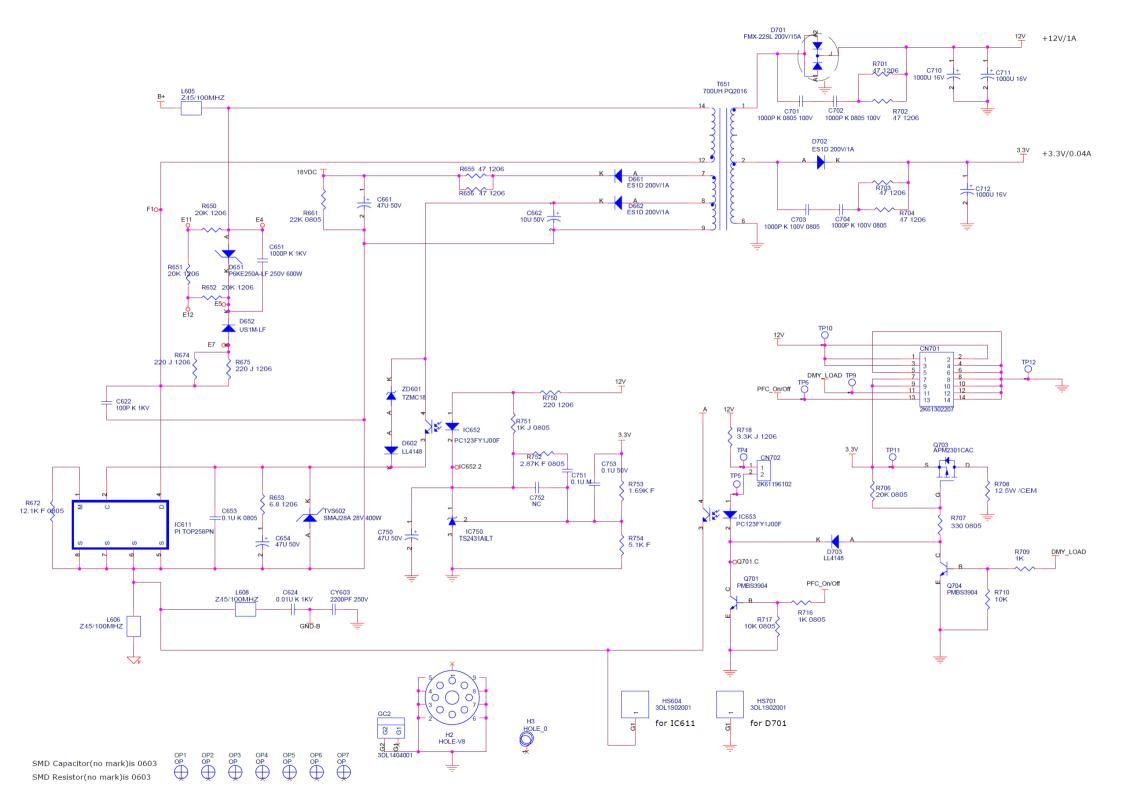

## Applicable Country & Regions:

All Regions

# Product Service Manual – Level 3

Service Manual for BenQ: Projector/ MS513P, MX514P MS500H/ MS513PB MX514PB <9H.J6H77.14X> < 9H.J6H77.13X > < 9H.J7H77.13X> < 9H.J7F77.13X > <9H.J7G77.14X>



### Version: 00a Date:2011/11/21

#### Notice:

For RO to input specific "Legal Requirement" in specific NS regarding to responsibility and liability statements.

<u>Please check BenQ's eSupport web site, http://esupport.benq.com, to ensure that you have the most</u> <u>recent version of this manual.</u>

> First Edition (Nov 2011) © Copyright BenQ Corporation 2007. All Right Reserved.

#### Schematics—Main board:













































MBRST[15:0] 15







#### Power board:







PCB Artwork: Main Board



Power Board