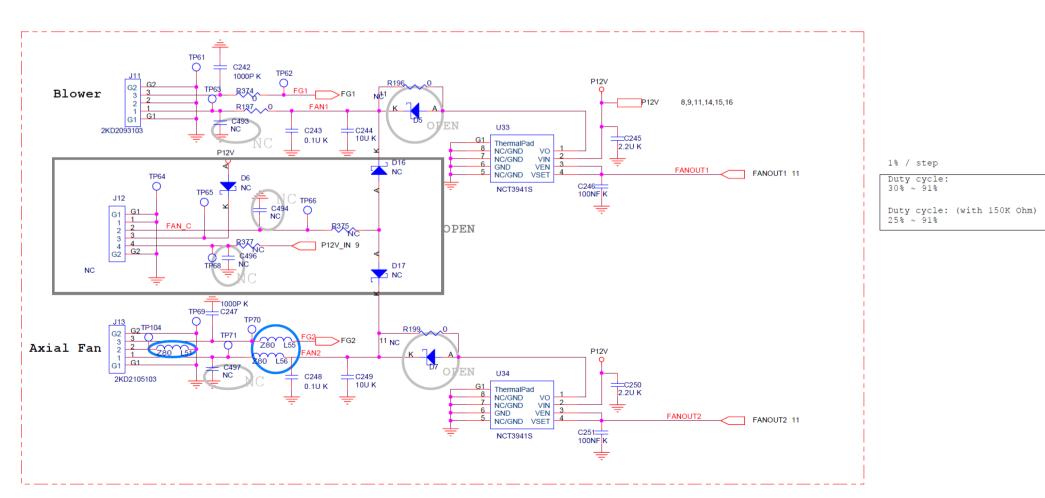

## Applicable Country & Regions:

All Regions

# Product Service Manual – Level 3

Service Manual for BenQ: Projector/ MS513P, MX514P MS500H/ MS513PB MX514PB <9H.J6H77.14X> < 9H.J6H77.13X > < 9H.J7H77.13X> < 9H.J7F77.13X > <9H.J7G77.14X>



### Version: 00a Date:2011/11/21

#### Notice:

For RO to input specific "Legal Requirement" in specific NS regarding to responsibility and liability statements.

<u>Please check BenQ's eSupport web site, http://esupport.benq.com, to ensure that you have the most</u> <u>recent version of this manual.</u>

> First Edition (Nov 2011) © Copyright BenQ Corporation 2007. All Right Reserved.

#### Schematics—Main board:













































MBRST[15:0] 15







#### Power board:







PCB Artwork: Main Board



Power Board