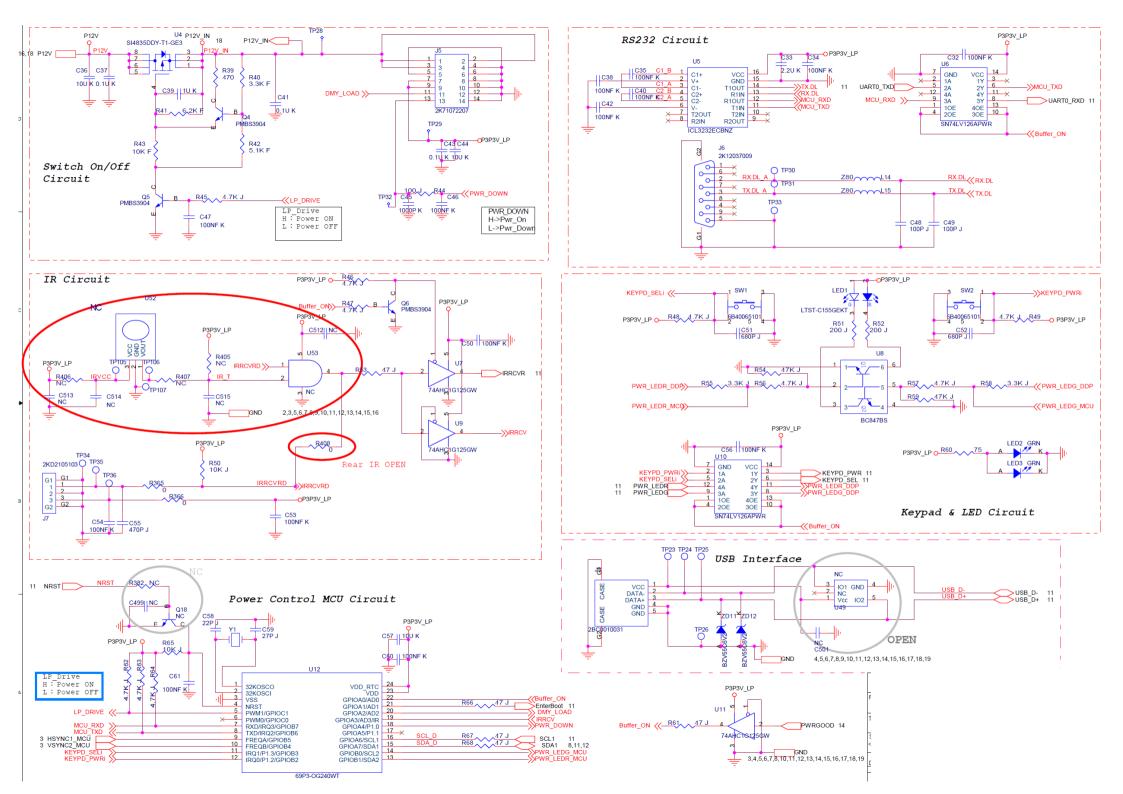

## Applicable Country & Regions:

All Regions

# Product Service Manual – Level 3

Service Manual for BenQ: Projector/ MS513P, MX514P MS500H/ MS513PB MX514PB <9H.J6H77.14X> < 9H.J6H77.13X > < 9H.J7H77.13X> < 9H.J7F77.13X > <9H.J7G77.14X>



### Version: 00a Date:2011/11/21

#### Notice:

For RO to input specific "Legal Requirement" in specific NS regarding to responsibility and liability statements.

<u>Please check BenQ's eSupport web site, http://esupport.benq.com, to ensure that you have the most</u> <u>recent version of this manual.</u>

> First Edition (Nov 2011) © Copyright BenQ Corporation 2007. All Right Reserved.

#### Schematics—Main board:













































MBRST[15:0] 15







#### Power board:







PCB Artwork: Main Board



Power Board