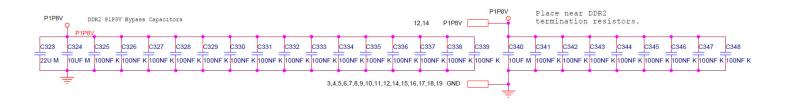

## Applicable Country & Regions:

All Regions

# Product Service Manual – Level 3

Service Manual for BenQ: Projector/ MS513P, MX514P MS500H/ MS513PB MX514PB <9H.J6H77.14X> < 9H.J6H77.13X > < 9H.J7H77.13X> < 9H.J7F77.13X > <9H.J7G77.14X>



### Version: 00a Date:2011/11/21

#### Notice:

For RO to input specific "Legal Requirement" in specific NS regarding to responsibility and liability statements.

<u>Please check BenQ's eSupport web site, http://esupport.benq.com, to ensure that you have the most</u> <u>recent version of this manual.</u>

> First Edition (Nov 2011) © Copyright BenQ Corporation 2007. All Right Reserved.

#### Schematics—Main board:













































MBRST[15:0] 15







#### Power board:







PCB Artwork: Main Board



Power Board