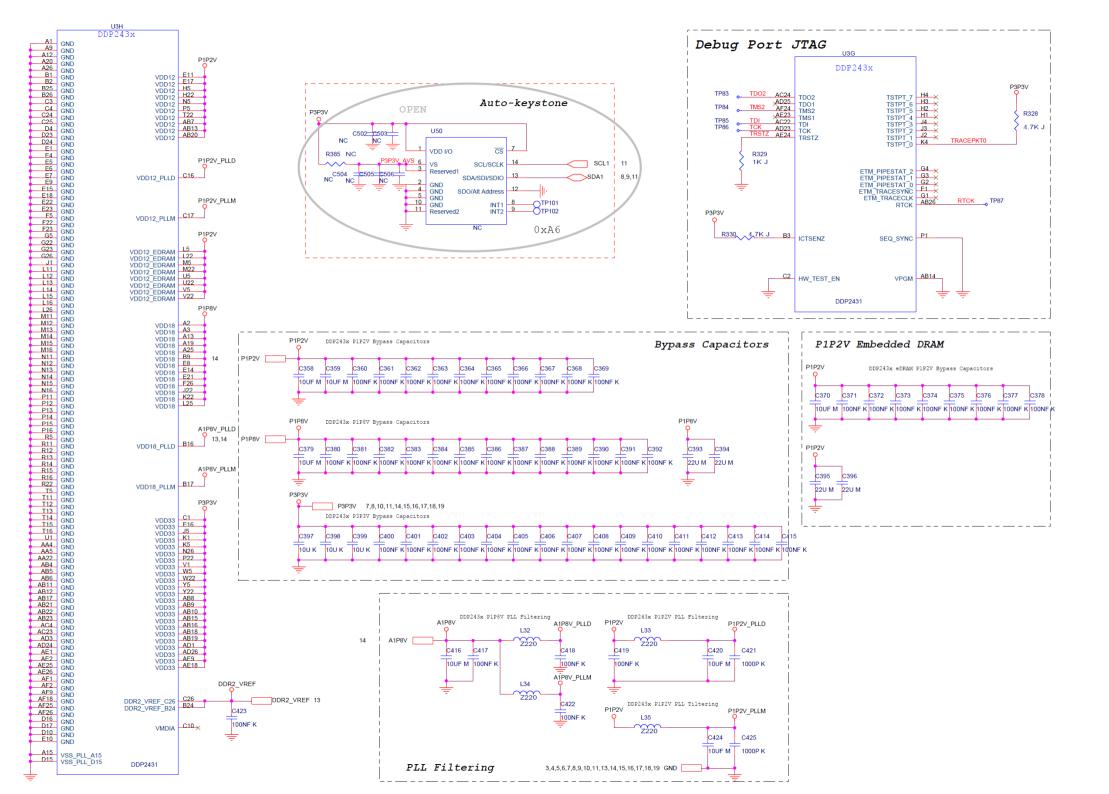

## Applicable Country & Regions:

All Regions

# Product Service Manual – Level 3

Service Manual for BenQ: Projector/ MS513P, MX514P MS500H/ MS513PB MX514PB <9H.J6H77.14X> < 9H.J6H77.13X > < 9H.J7H77.13X> < 9H.J7F77.13X > <9H.J7G77.14X>



### Version: 00a Date:2011/11/21

#### Notice:

For RO to input specific "Legal Requirement" in specific NS regarding to responsibility and liability statements.

<u>Please check BenQ's eSupport web site, http://esupport.benq.com, to ensure that you have the most</u> <u>recent version of this manual.</u>

> First Edition (Nov 2011) © Copyright BenQ Corporation 2007. All Right Reserved.

#### Schematics—Main board:













































MBRST[15:0] 15







#### Power board:







PCB Artwork: Main Board



Power Board