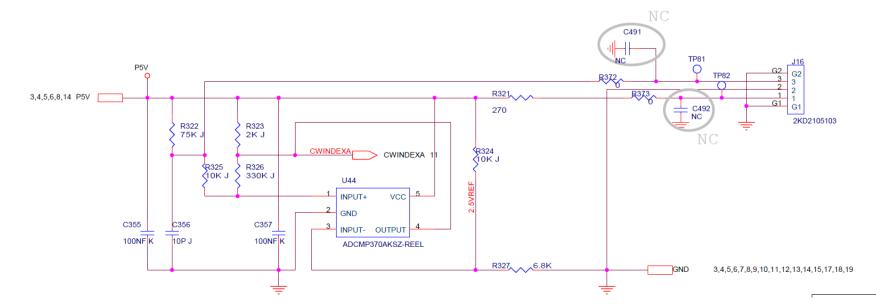

## Applicable Country & Regions:

All Regions

# Product Service Manual – Level 3

Service Manual for BenQ: Projector/ MS513P, MX514P MS500H/ MS513PB MX514PB <9H.J6H77.14X> < 9H.J6H77.13X > < 9H.J7H77.13X> < 9H.J7F77.13X > <9H.J7G77.14X>



### Version: 00a Date:2011/11/21

#### Notice:

For RO to input specific "Legal Requirement" in specific NS regarding to responsibility and liability statements.

<u>Please check BenQ's eSupport web site, http://esupport.benq.com, to ensure that you have the most</u> <u>recent version of this manual.</u>

> First Edition (Nov 2011) © Copyright BenQ Corporation 2007. All Right Reserved.

#### Schematics—Main board:













































MBRST[15:0] 15







#### Power board:







PCB Artwork: Main Board



Power Board