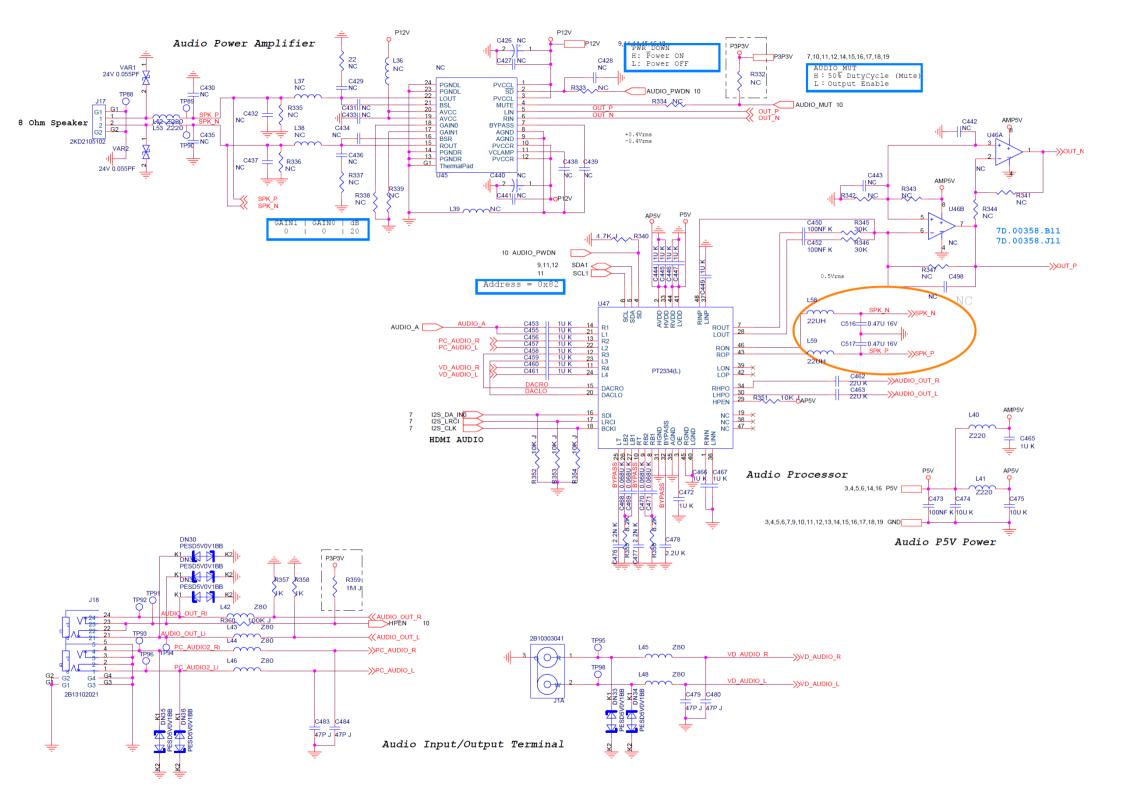

## Applicable Country & Regions:

All Regions

# Product Service Manual – Level 3

Service Manual for BenQ: Projector/ MS513P, MX514P MS500H/ MS513PB MX514PB <9H.J6H77.14X> < 9H.J6H77.13X > < 9H.J7H77.13X> < 9H.J7F77.13X > <9H.J7G77.14X>



### Version: 00a Date:2011/11/21

#### Notice:

For RO to input specific "Legal Requirement" in specific NS regarding to responsibility and liability statements.

<u>Please check BenQ's eSupport web site, http://esupport.benq.com, to ensure that you have the most</u> <u>recent version of this manual.</u>

> First Edition (Nov 2011) © Copyright BenQ Corporation 2007. All Right Reserved.

#### Schematics—Main board:













































MBRST[15:0] 15







#### Power board:







PCB Artwork: Main Board



Power Board