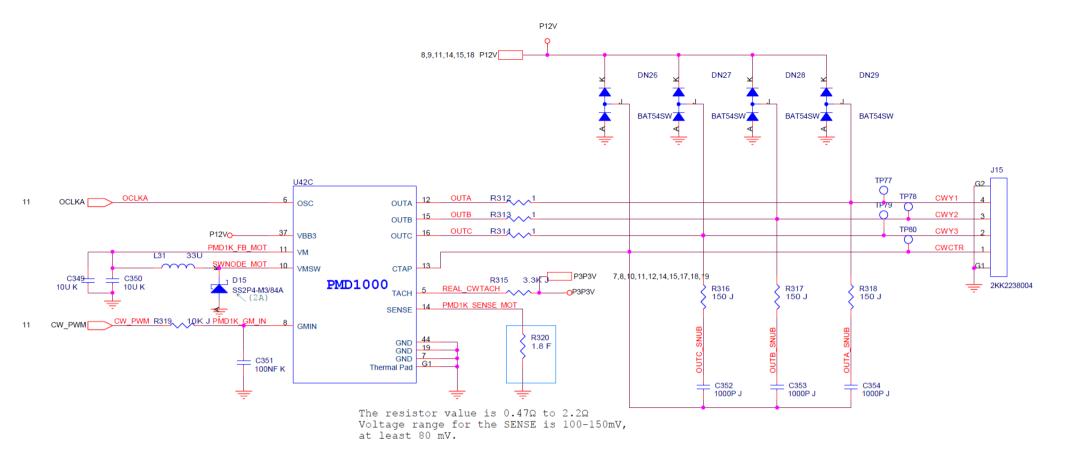

## Applicable Country & Regions:

All Regions

# Product Service Manual – Level 3

Service Manual for BenQ: Projector/ MS513P, MX514P MS500H/ MS513PB MX514PB <9H.J6H77.14X> < 9H.J6H77.13X > < 9H.J7H77.13X> < 9H.J7F77.13X > <9H.J7G77.14X>



### Version: 00a Date:2011/11/21

#### Notice:

For RO to input specific "Legal Requirement" in specific NS regarding to responsibility and liability statements.

<u>Please check BenQ's eSupport web site, http://esupport.benq.com, to ensure that you have the most</u> <u>recent version of this manual.</u>

> First Edition (Nov 2011) © Copyright BenQ Corporation 2007. All Right Reserved.

#### Schematics—Main board:













































MBRST[15:0] 15







#### Power board:







PCB Artwork: Main Board



Power Board