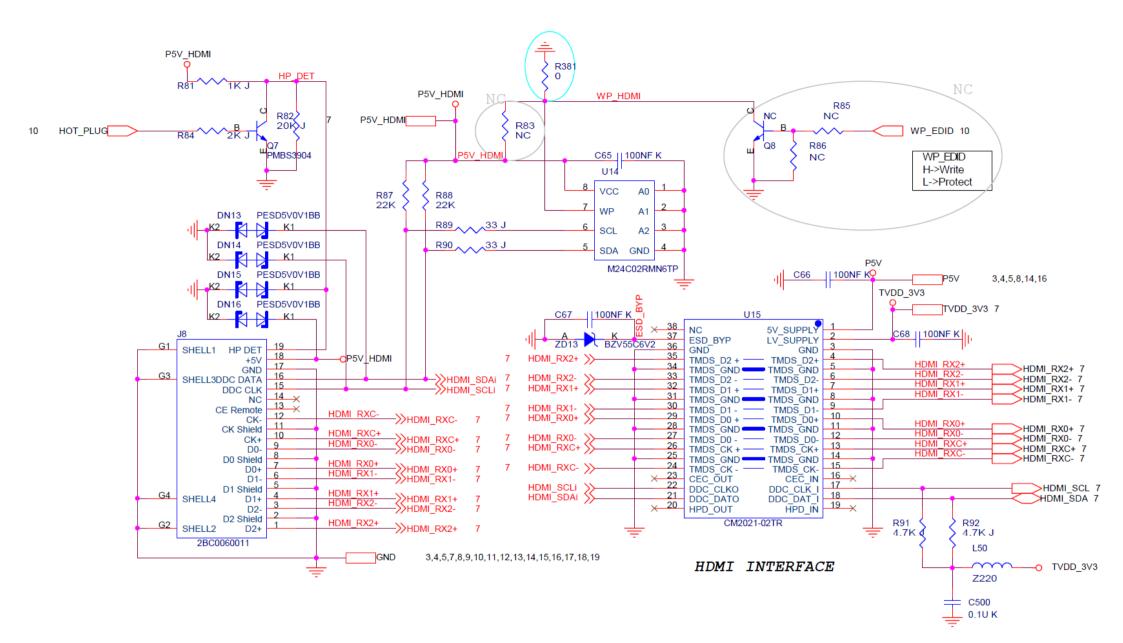

## Applicable Country & Regions:

All Regions

# Product Service Manual – Level 3

Service Manual for BenQ: Projector/ MS513P, MX514P MS500H/ MS513PB MX514PB <9H.J6H77.14X> < 9H.J6H77.13X > < 9H.J7H77.13X> < 9H.J7F77.13X > <9H.J7G77.14X>



### Version: 00a Date:2011/11/21

#### Notice:

For RO to input specific "Legal Requirement" in specific NS regarding to responsibility and liability statements.

<u>Please check BenQ's eSupport web site, http://esupport.benq.com, to ensure that you have the most</u> <u>recent version of this manual.</u>

> First Edition (Nov 2011) © Copyright BenQ Corporation 2007. All Right Reserved.

#### Schematics—Main board:













































MBRST[15:0] 15







#### Power board:







PCB Artwork: Main Board



Power Board