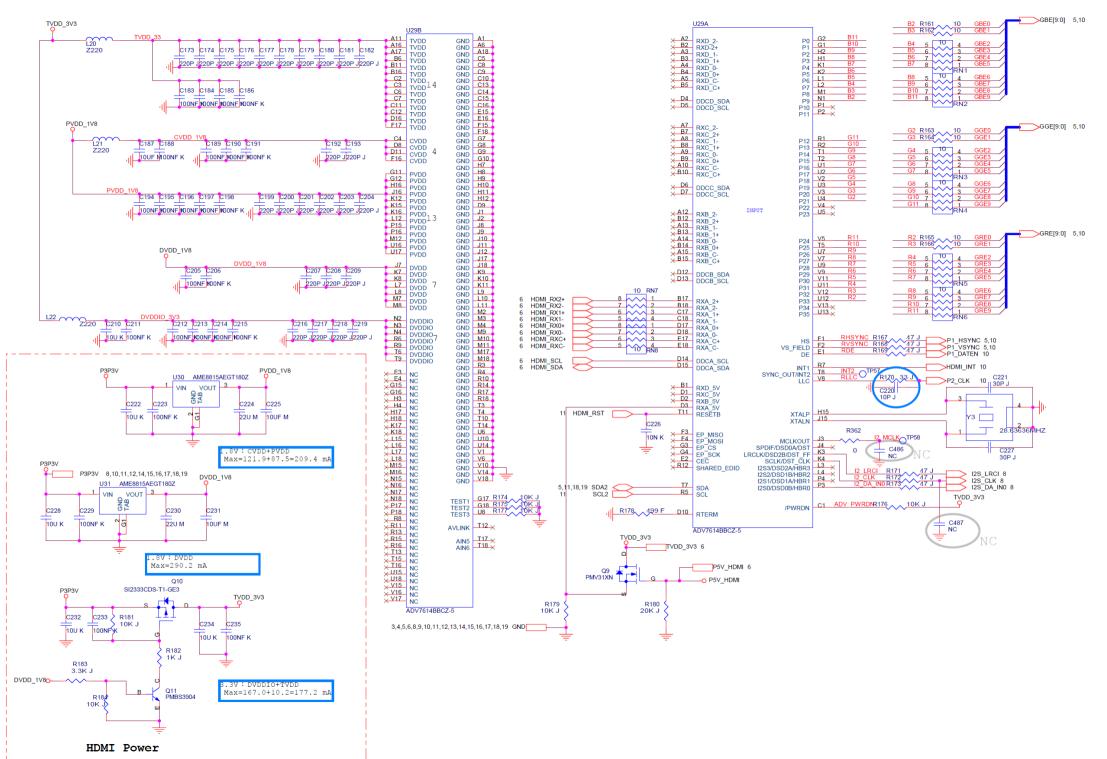

## Applicable Country & Regions:

All Regions

# Product Service Manual – Level 3

Service Manual for BenQ: Projector/ MS513P, MX514P MS500H/ MS513PB MX514PB <9H.J6H77.14X> < 9H.J6H77.13X > < 9H.J7H77.13X> < 9H.J7F77.13X > <9H.J7G77.14X>



### Version: 00a Date:2011/11/21

#### Notice:

For RO to input specific "Legal Requirement" in specific NS regarding to responsibility and liability statements.

<u>Please check BenQ's eSupport web site, http://esupport.benq.com, to ensure that you have the most</u> <u>recent version of this manual.</u>

> First Edition (Nov 2011) © Copyright BenQ Corporation 2007. All Right Reserved.

#### Schematics—Main board:













































MBRST[15:0] 15







#### Power board:







PCB Artwork: Main Board



Power Board