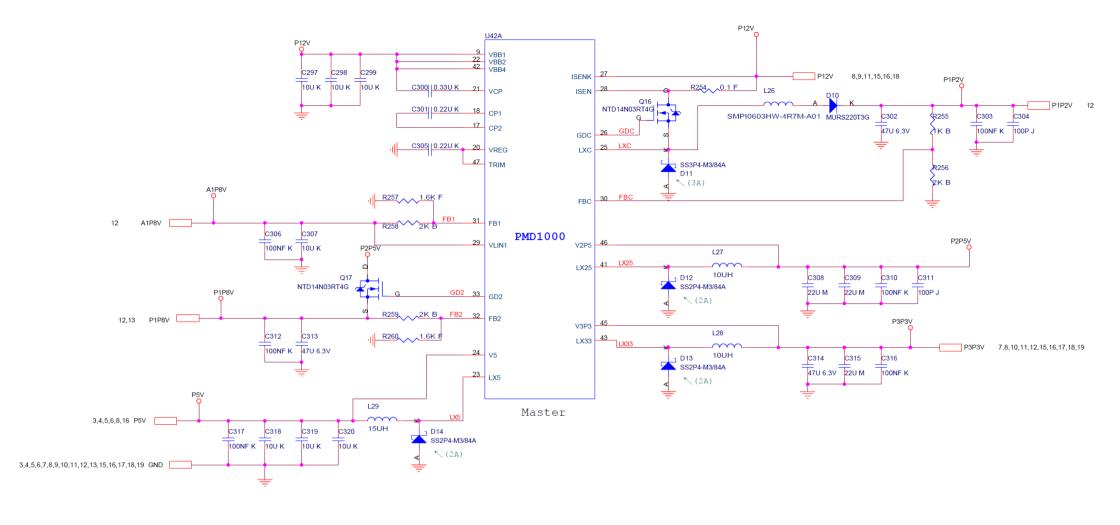

## Applicable Country & Regions:

All Regions

# Product Service Manual – Level 3

Service Manual for BenQ: Projector/ MS513P, MX514P MS500H/ MS513PB MX514PB <9H.J6H77.14X> < 9H.J6H77.13X > < 9H.J7H77.13X> < 9H.J7F77.13X > <9H.J7G77.14X>



### Version: 00a Date:2011/11/21

#### Notice:

For RO to input specific "Legal Requirement" in specific NS regarding to responsibility and liability statements.

<u>Please check BenQ's eSupport web site, http://esupport.benq.com, to ensure that you have the most</u> <u>recent version of this manual.</u>

> First Edition (Nov 2011) © Copyright BenQ Corporation 2007. All Right Reserved.

#### Schematics—Main board:













































MBRST[15:0] 15







#### Power board:







PCB Artwork: Main Board



Power Board