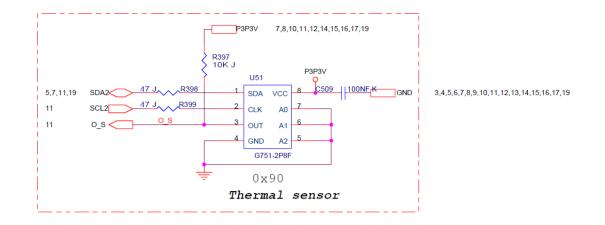

## Applicable Country & Regions:

All Regions

# Product Service Manual – Level 3

Service Manual for BenQ: Projector/ MS513P, MX514P MS500H/ MS513PB MX514PB <9H.J6H77.14X> < 9H.J6H77.13X > < 9H.J7H77.13X> < 9H.J7F77.13X > <9H.J7G77.14X>



### Version: 00a Date:2011/11/21

#### Notice:

For RO to input specific "Legal Requirement" in specific NS regarding to responsibility and liability statements.

<u>Please check BenQ's eSupport web site, http://esupport.benq.com, to ensure that you have the most</u> <u>recent version of this manual.</u>

> First Edition (Nov 2011) © Copyright BenQ Corporation 2007. All Right Reserved.

#### Schematics—Main board:













































MBRST[15:0] 15







#### Power board:







PCB Artwork: Main Board



Power Board