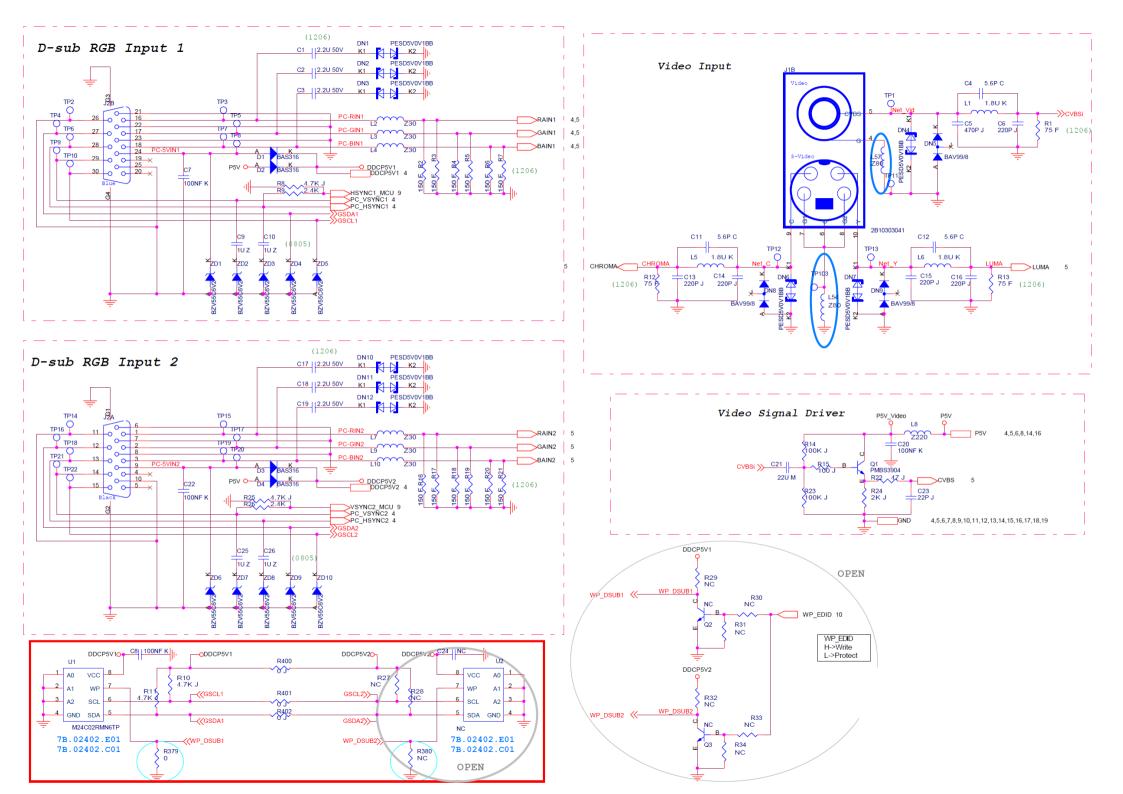

## Applicable Country & Regions:

All Regions

# Product Service Manual – Level 3

Service Manual for BenQ: Projector/ MS513P, MX514P MS500H/ MS513PB MX514PB <9H.J6H77.14X> < 9H.J6H77.13X > < 9H.J7H77.13X> < 9H.J7F77.13X > <9H.J7G77.14X>



### Version: 00a Date:2011/11/21

#### Notice:

For RO to input specific "Legal Requirement" in specific NS regarding to responsibility and liability statements.

<u>Please check BenQ's eSupport web site, http://esupport.benq.com, to ensure that you have the most</u> <u>recent version of this manual.</u>

> First Edition (Nov 2011) © Copyright BenQ Corporation 2007. All Right Reserved.

#### Schematics—Main board:













































MBRST[15:0] 15







#### Power board:







PCB Artwork: Main Board



Power Board