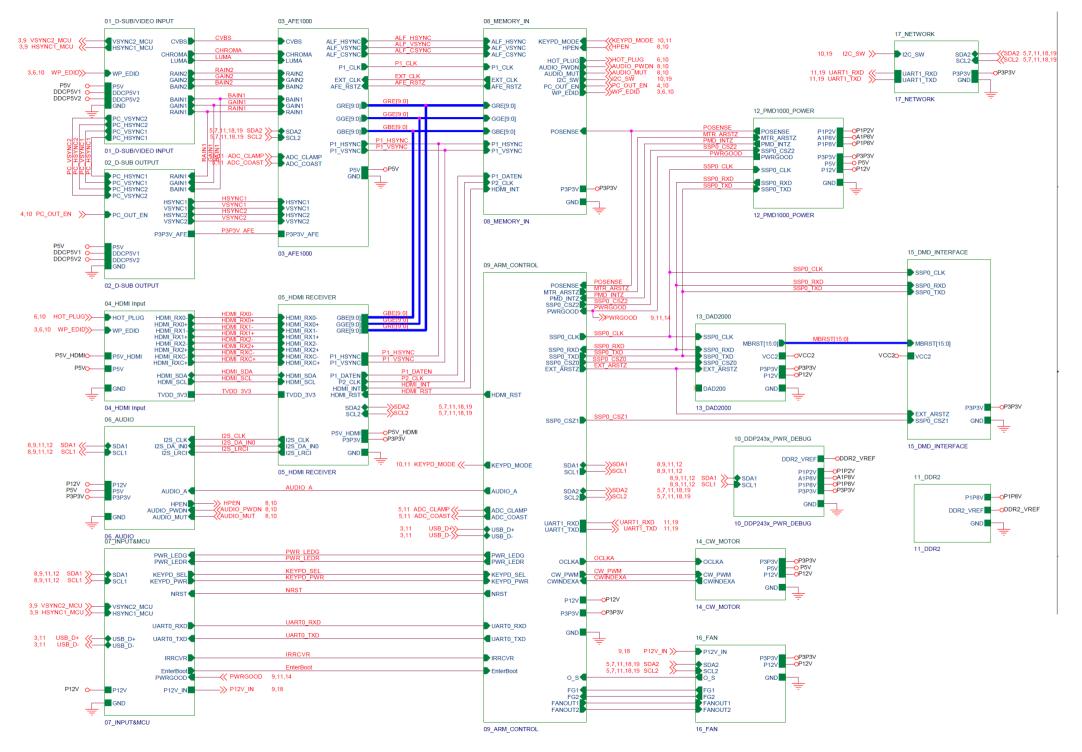

## Applicable Country & Regions:

All Regions

# Product Service Manual – Level 3

Service Manual for BenQ: Projector/ MS513P, MX514P MS500H/ MS513PB MX514PB <9H.J6H77.14X> < 9H.J6H77.13X > < 9H.J7H77.13X> < 9H.J7F77.13X > <9H.J7G77.14X>



### Version: 00a Date:2011/11/21

#### Notice:

For RO to input specific "Legal Requirement" in specific NS regarding to responsibility and liability statements.

<u>Please check BenQ's eSupport web site, http://esupport.benq.com, to ensure that you have the most</u> <u>recent version of this manual.</u>

> First Edition (Nov 2011) © Copyright BenQ Corporation 2007. All Right Reserved.

#### Schematics—Main board:













































MBRST[15:0] 15







#### Power board:







PCB Artwork: Main Board



Power Board