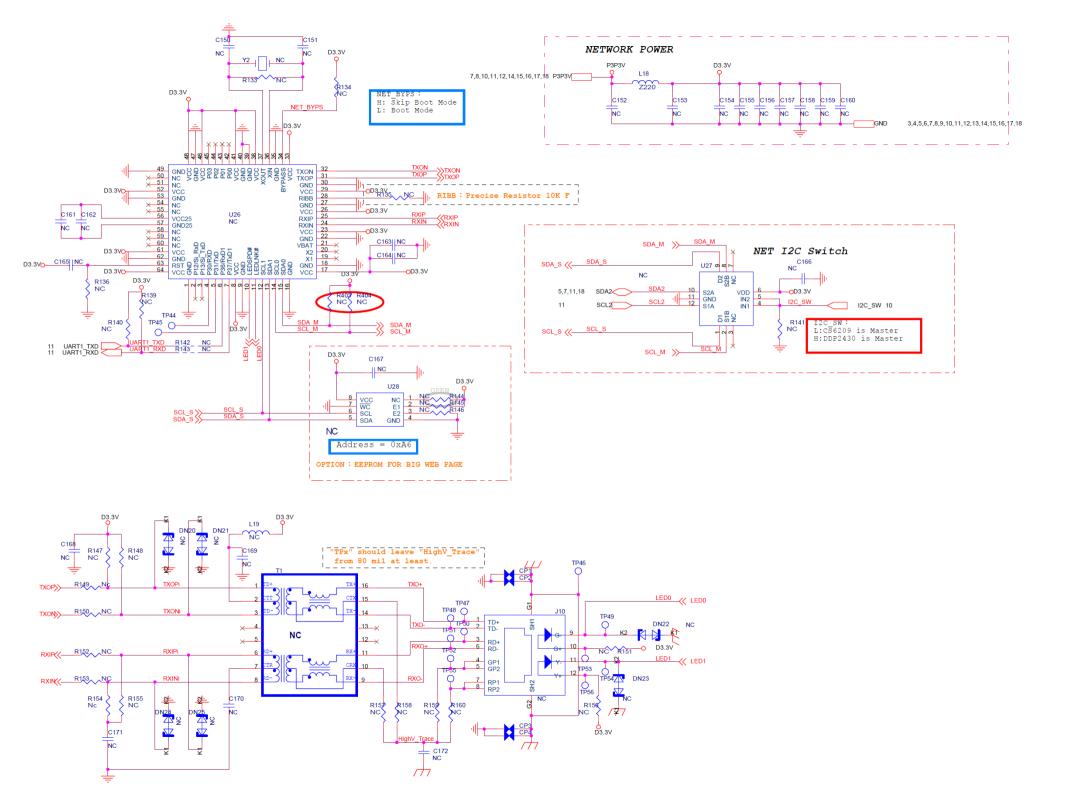

## Applicable Country & Regions:

All Regions

# Product Service Manual – Level 3

Service Manual for BenQ: Projector/ MS513P, MX514P MS500H/ MS513PB MX514PB <9H.J6H77.14X> < 9H.J6H77.13X > < 9H.J7H77.13X> < 9H.J7F77.13X > <9H.J7G77.14X>



### Version: 00a Date:2011/11/21

#### Notice:

For RO to input specific "Legal Requirement" in specific NS regarding to responsibility and liability statements.

<u>Please check BenQ's eSupport web site, http://esupport.benq.com, to ensure that you have the most</u> <u>recent version of this manual.</u>

> First Edition (Nov 2011) © Copyright BenQ Corporation 2007. All Right Reserved.

#### Schematics—Main board:













































MBRST[15:0] 15







#### Power board:







PCB Artwork: Main Board



Power Board