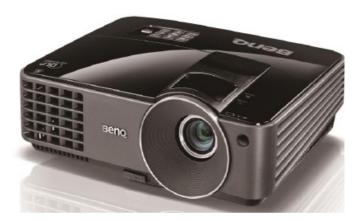

# Product Service Manual – Level 3

Service Manual for BenQ: Projector/ MS513P, MX514P MS500H/ MS513PB MX514PB <9H.J6H77.14X> < 9H.J6H77.13X > < 9H.J7H77.13X> < 9H.J7F77.13X > <9H.J7G77.14X>