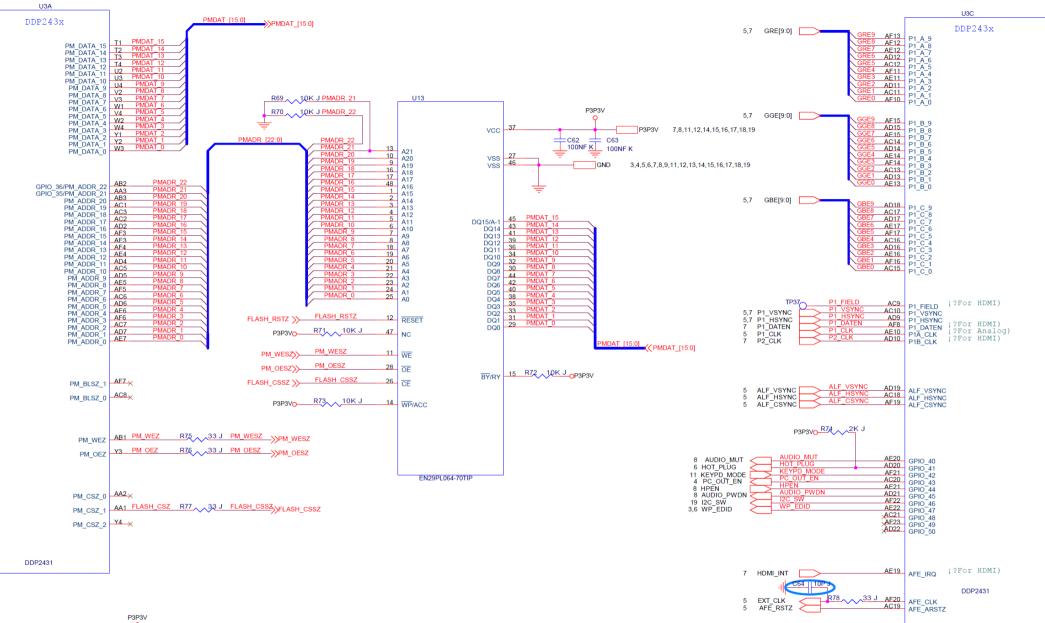

## Applicable Country & Regions:

All Regions

# Product Service Manual – Level 3

Service Manual for BenQ: Projector/ MS513P, MX514P MS500H/ MS513PB MX514PB <9H.J6H77.14X> < 9H.J6H77.13X > < 9H.J7H77.13X> < 9H.J7F77.13X > <9H.J7G77.14X>



### Version: 00a Date:2011/11/21

#### Notice:

For RO to input specific "Legal Requirement" in specific NS regarding to responsibility and liability statements.

<u>Please check BenQ's eSupport web site, http://esupport.benq.com, to ensure that you have the most</u> <u>recent version of this manual.</u>

> First Edition (Nov 2011) © Copyright BenQ Corporation 2007. All Right Reserved.

#### Schematics—Main board:













































MBRST[15:0] 15







#### Power board:







PCB Artwork: Main Board



Power Board