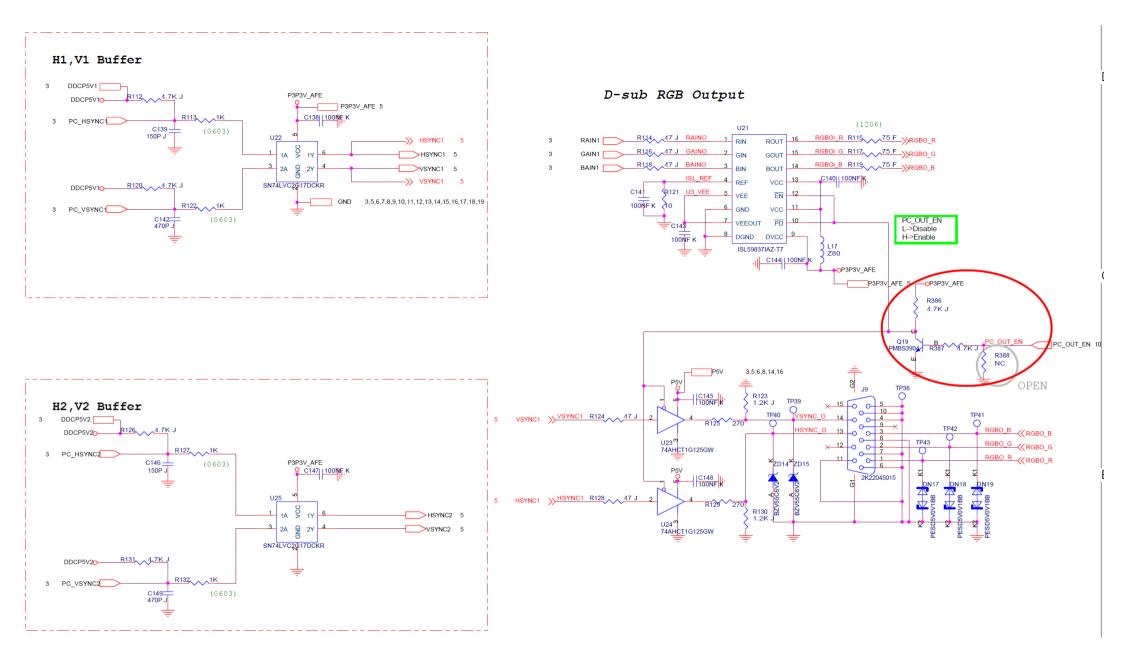

## Applicable Country & Regions:

All Regions

# Product Service Manual – Level 3

Service Manual for BenQ: Projector/ MS513P, MX514P MS500H/ MS513PB MX514PB <9H.J6H77.14X> < 9H.J6H77.13X > < 9H.J7H77.13X> < 9H.J7F77.13X > <9H.J7G77.14X>



### Version: 00a Date:2011/11/21

#### Notice:

For RO to input specific "Legal Requirement" in specific NS regarding to responsibility and liability statements.

<u>Please check BenQ's eSupport web site, http://esupport.benq.com, to ensure that you have the most</u> <u>recent version of this manual.</u>

> First Edition (Nov 2011) © Copyright BenQ Corporation 2007. All Right Reserved.

#### Schematics—Main board:













































MBRST[15:0] 15







#### Power board:







PCB Artwork: Main Board



Power Board