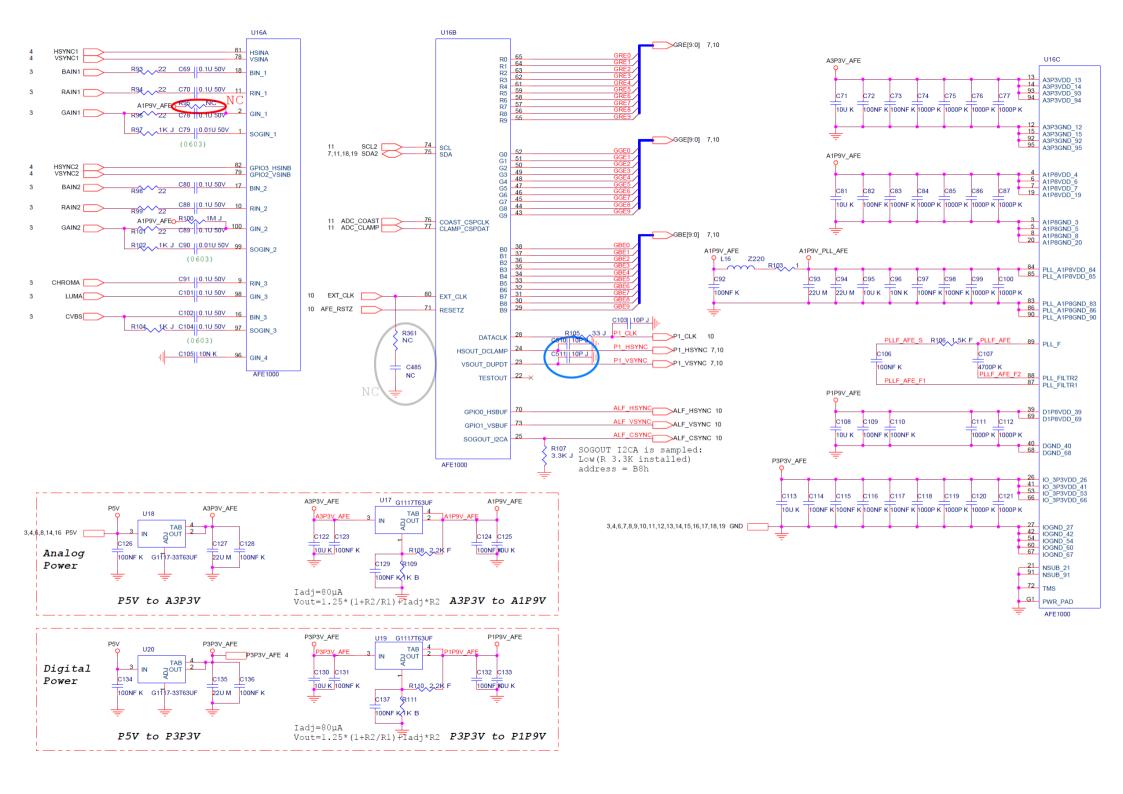

## Applicable Country & Regions:

All Regions

# Product Service Manual – Level 3

Service Manual for BenQ: Projector/ MS513P, MX514P MS500H/ MS513PB MX514PB <9H.J6H77.14X> < 9H.J6H77.13X > < 9H.J7H77.13X> < 9H.J7F77.13X > <9H.J7G77.14X>



### Version: 00a Date:2011/11/21

#### Notice:

For RO to input specific "Legal Requirement" in specific NS regarding to responsibility and liability statements.

<u>Please check BenQ's eSupport web site, http://esupport.benq.com, to ensure that you have the most</u> <u>recent version of this manual.</u>

> First Edition (Nov 2011) © Copyright BenQ Corporation 2007. All Right Reserved.

#### Schematics—Main board:













































MBRST[15:0] 15







#### Power board:







PCB Artwork: Main Board



Power Board