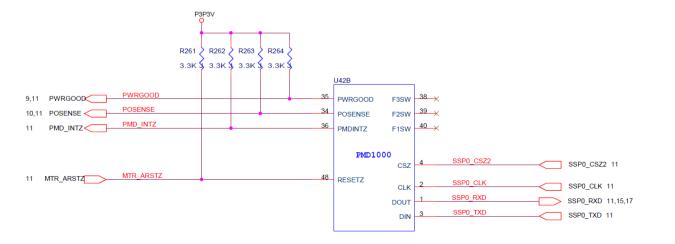

## Applicable Country & Regions:

All Regions

# Product Service Manual – Level 3

Service Manual for BenQ: Projector/ MS513P, MX514P MS500H/ MS513PB MX514PB <9H.J6H77.14X> < 9H.J6H77.13X > < 9H.J7H77.13X> < 9H.J7F77.13X > <9H.J7G77.14X>



### Version: 00a Date:2011/11/21

#### Notice:

For RO to input specific "Legal Requirement" in specific NS regarding to responsibility and liability statements.

<u>Please check BenQ's eSupport web site, http://esupport.benq.com, to ensure that you have the most</u> <u>recent version of this manual.</u>

> First Edition (Nov 2011) © Copyright BenQ Corporation 2007. All Right Reserved.

#### Schematics—Main board:













































MBRST[15:0] 15







#### Power board:







PCB Artwork: Main Board



Power Board