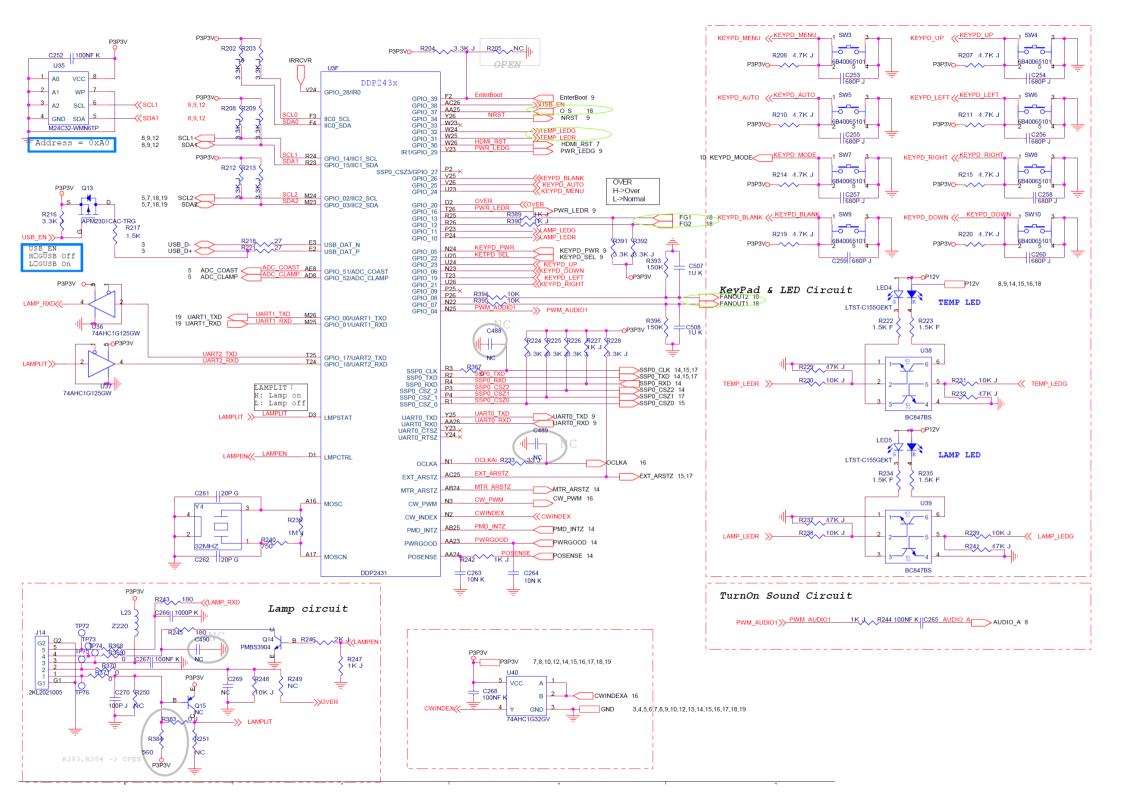

## Applicable Country & Regions:

All Regions

# Product Service Manual – Level 3

Service Manual for BenQ: Projector/ MS513P, MX514P MS500H/ MS513PB MX514PB <9H.J6H77.14X> < 9H.J6H77.13X > < 9H.J7H77.13X> < 9H.J7F77.13X > <9H.J7G77.14X>



### Version: 00a Date:2011/11/21

#### Notice:

For RO to input specific "Legal Requirement" in specific NS regarding to responsibility and liability statements.

<u>Please check BenQ's eSupport web site, http://esupport.benq.com, to ensure that you have the most</u> <u>recent version of this manual.</u>

> First Edition (Nov 2011) © Copyright BenQ Corporation 2007. All Right Reserved.

#### Schematics—Main board:













































MBRST[15:0] 15







#### Power board:







PCB Artwork: Main Board



Power Board