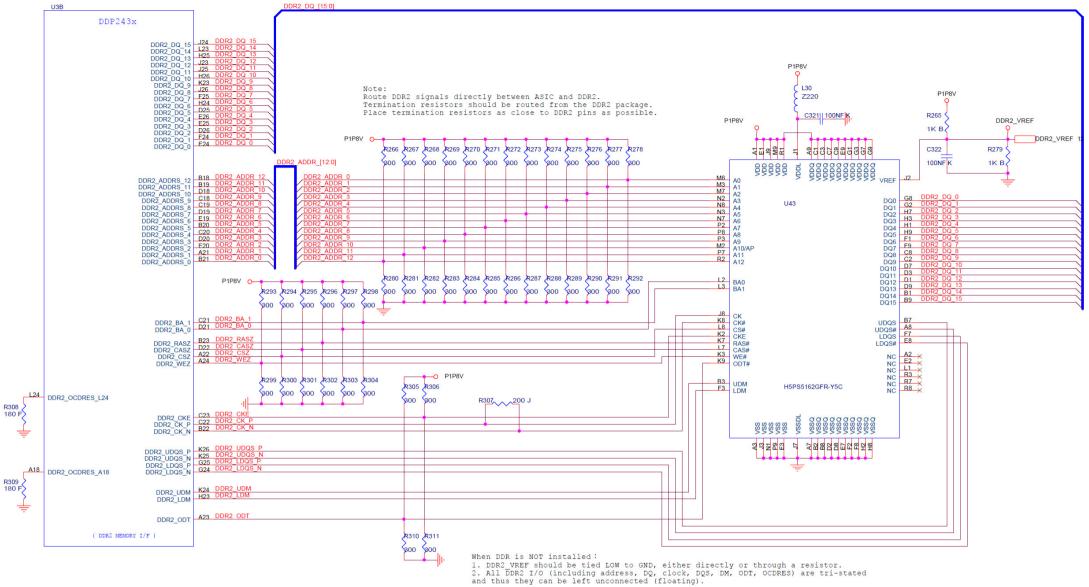

## Applicable Country & Regions:

All Regions

# Product Service Manual – Level 3

Service Manual for BenQ: Projector/ MS513P, MX514P MS500H/ MS513PB MX514PB <9H.J6H77.14X> < 9H.J6H77.13X > < 9H.J7H77.13X> < 9H.J7F77.13X > <9H.J7G77.14X>



### Version: 00a Date:2011/11/21

#### Notice:

For RO to input specific "Legal Requirement" in specific NS regarding to responsibility and liability statements.

<u>Please check BenQ's eSupport web site, http://esupport.benq.com, to ensure that you have the most</u> <u>recent version of this manual.</u>

> First Edition (Nov 2011) © Copyright BenQ Corporation 2007. All Right Reserved.

#### Schematics—Main board:













































MBRST[15:0] 15







#### Power board:







PCB Artwork: Main Board



Power Board