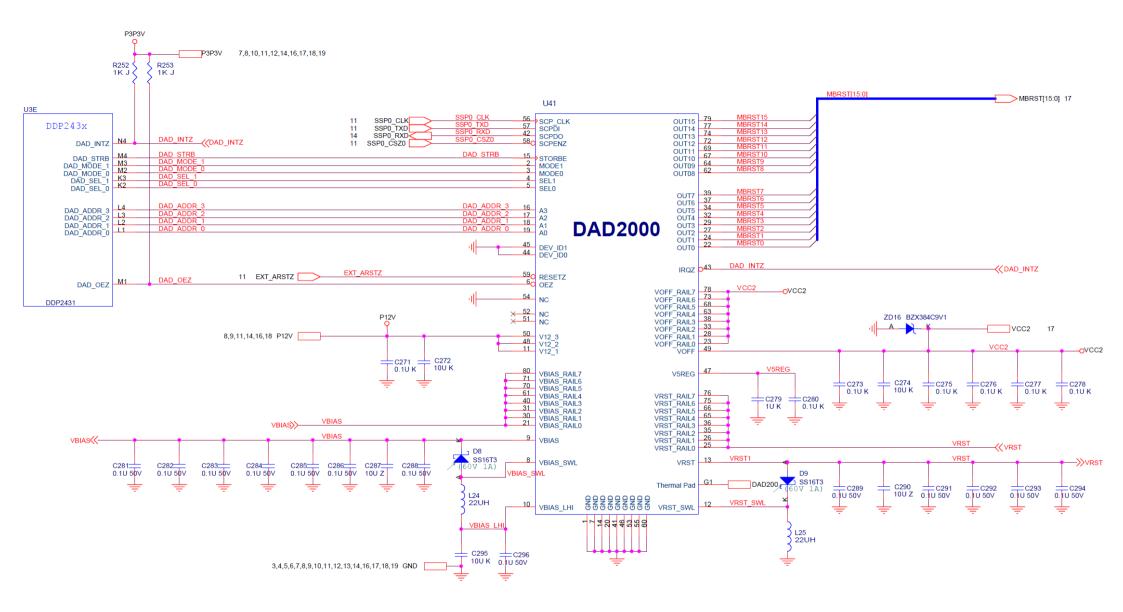

## Applicable Country & Regions:

All Regions

# Product Service Manual – Level 3

Service Manual for BenQ: Projector/ MS513P, MX514P MS500H/ MS513PB MX514PB <9H.J6H77.14X> < 9H.J6H77.13X > < 9H.J7H77.13X> < 9H.J7F77.13X > <9H.J7G77.14X>



### Version: 00a Date:2011/11/21

#### Notice:

For RO to input specific "Legal Requirement" in specific NS regarding to responsibility and liability statements.

<u>Please check BenQ's eSupport web site, http://esupport.benq.com, to ensure that you have the most</u> <u>recent version of this manual.</u>

> First Edition (Nov 2011) © Copyright BenQ Corporation 2007. All Right Reserved.

#### Schematics—Main board:













































MBRST[15:0] 15







#### Power board:







PCB Artwork: Main Board



Power Board