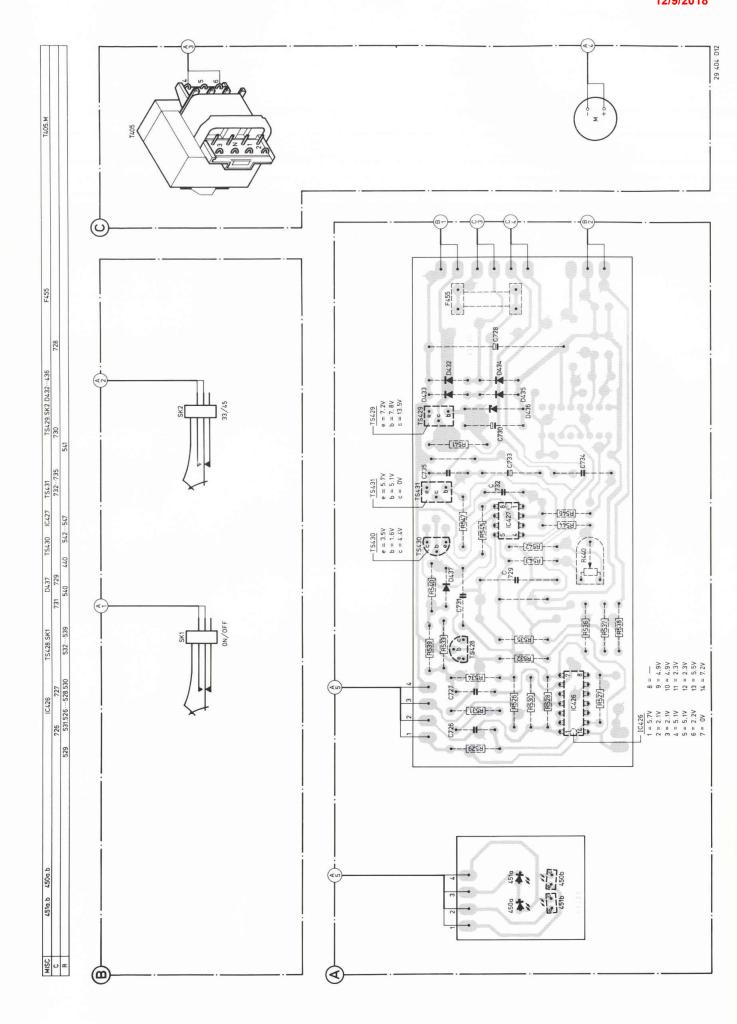

Free service manuals Gratis schema's

Digitized by

## Service Manual



DocumentationTechnique Service Dokumentation Documentazione di Servizio Huolte-Ohje Manual de Servicio Manual de Servicio



Pour votre sécurité, ces documents doivent être utilisés par des spécia-listes agréés, seuls habilités à réparer votre appareil en panne".

Subject to modification 4822 725 14961 Printed in The Netherlands **DHILIPS** 













Safety regulations require that the set be restored to its original condition and that parts which are identical with those specified, be used.



Veiligheidsbepalingen vereisen, dat het apparaat bij reparatie in zijn oorspronkelijke toestand wordt teruggebracht en dat onderdelen, identiek aan de gespecificeerde, worden toegepast.



Les normes de sécurité exigent que l'appareil soit remis à l'état d'origine et que soient utilisées les pièces de rechange identiques à celles spécifiées.



Bei jeder Reparatur sind die geltenden Sicherheitsvorschriften zu beachten. Der Originalzustand des Geräts darf nicht verändert werden; für Reparaturen sind Original-Ersatzteile zu verwenden.



Le norme di sicurezza esigono che l'apparecchio venga rimesso nelle condizioni originali e che siano util