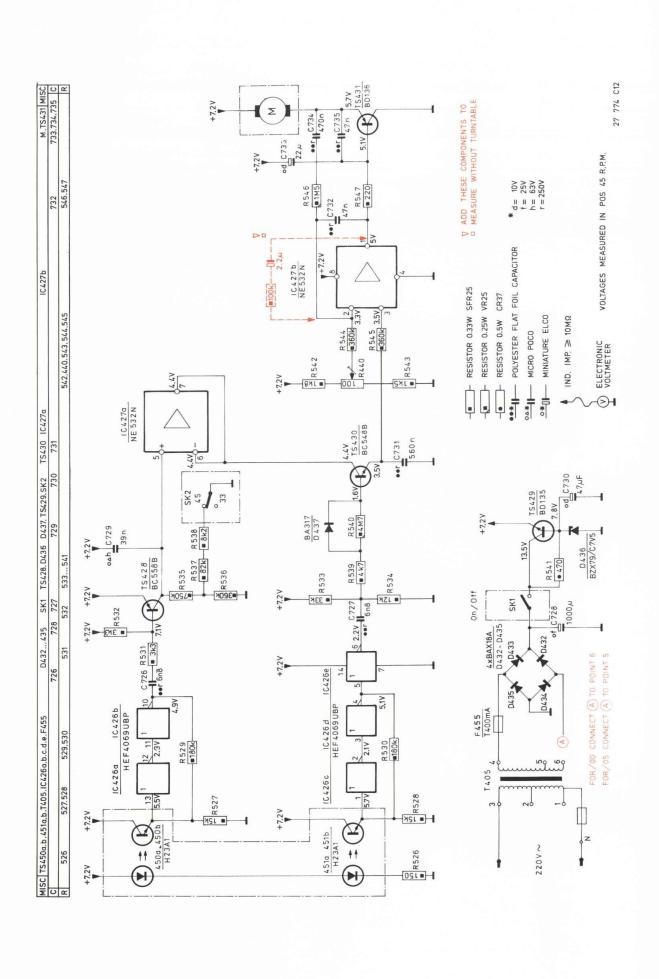

Free service manuals Gratis schema's

Digitized by

## Service Manual



DocumentationTechnique Service Dokumentation Documentazione di Servizio Huolte-Ohje Manual de Servicio Manual de Servicio



Pour votre sécurité, ces documents doivent être utilisés par des spécia-listes agréés, seuls habilités à réparer votre appareil en panne".

Subject to modification 4822 725 14961 Printed in The Netherlands **DHILIPS** 













Safety regulations require that the set be restored to its original condition and that parts which are identical with those specified, be used.



Veiligheidsbepalingen vereisen, dat het apparaat bij reparatie in zijn oorspronkelijke toestand wordt teruggebracht en dat onderdelen, identiek aan de gespecificeerde, worden toegepast.



Les normes de sécurité exigent que l'appareil soit remis à l'état d'origine et que soient utilisées les pièces de rechange identiques à celles spécifiées.



Bei jeder Reparatur sind die geltenden Sicherheitsvorschriften zu beachten. Der Originalzustand des Geräts darf nicht verändert werden; für Reparaturen sind Original-Ersatzteile zu verwenden.



Le norme di sicurezza esigono che l'apparecchio venga rimesso nelle condizioni originali e che siano ut