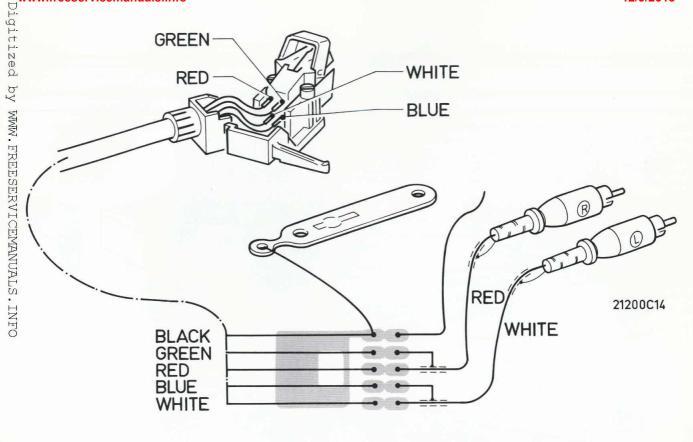

Free service manuals Gratis schema's

Digitized by

## Service Manual



DocumentationTechnique Service Dokumentation Documentazione di Servizio Huolte-Ohje Manual de Servicio Manual de Servicio



Pour votre sécurité, ces documents doivent être utilisés par des spécia-listes agréés, seuls habilités à réparer votre appareil en panne".

Subject to modification 4822 725 14961 Printed in The Netherlands **DHILIPS** 













Safety regulations require that the set be restored to its original condition and that parts which are identical with those specified, be used.



Veiligheidsbepalingen vereisen, dat het apparaat bij reparatie in zijn oorspronkelijke toestand wordt teruggebracht en dat onderdelen, identiek aan de gespecificeerde, worden toegepast.



Les normes de sécurité exigent que l'appareil soit remis à l'état d'origine et que soient utilisées les pièces de rechange identiques à celles spécifiées.



Bei jeder Reparatur sind die geltenden Sicherheitsvorschriften zu beachten. Der Originalzustand des Geräts darf nicht verändert werden; für Reparaturen sind Original-Ersatzteile zu verwenden.



Le norme di sicurezza esigono che l'apparecchio venga rimesso nelle condizioni originali e che siano utiliz