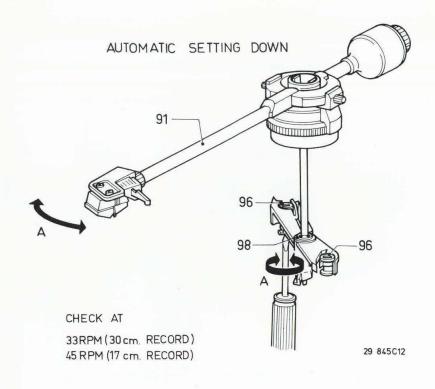

Free service manuals Gratis schema's

Digitized by

## Service Manual



DocumentationTechnique Service Dokumentation Documentazione di Servizio Huolte-Ohje Manual de Servicio Manual de Servicio



Pour votre sécurité, ces documents doivent être utilisés par des spécia-listes agréés, seuls habilités à réparer votre appareil en panne".

Subject to modification 4822 725 14961 Printed in The Netherlands **DHILIPS** 













Safety regulations require that the set be restored to its original condition and that parts which are identical with those specified, be used.



Veiligheidsbepalingen vereisen, dat het apparaat bij reparatie in zijn oorspronkelijke toestand wordt teruggebracht en dat onderdelen, identiek aan de gespecificeerde, worden toegepast.



Les normes de sécurité exigent que l'appareil soit remis à l'état d'origine et que soient utilisées les pièces de rechange identiques à celles spécifiées.



Bei jeder Reparatur sind die geltenden Sicherheitsvorschriften zu beachten. Der Originalzustand des Geräts darf nicht verändert werden; für Reparaturen sind Original-Ersatzteile zu verwenden.



Le norme di sicurezza esigono che l'apparecchio venga rimesso nelle condizioni originali e che sian