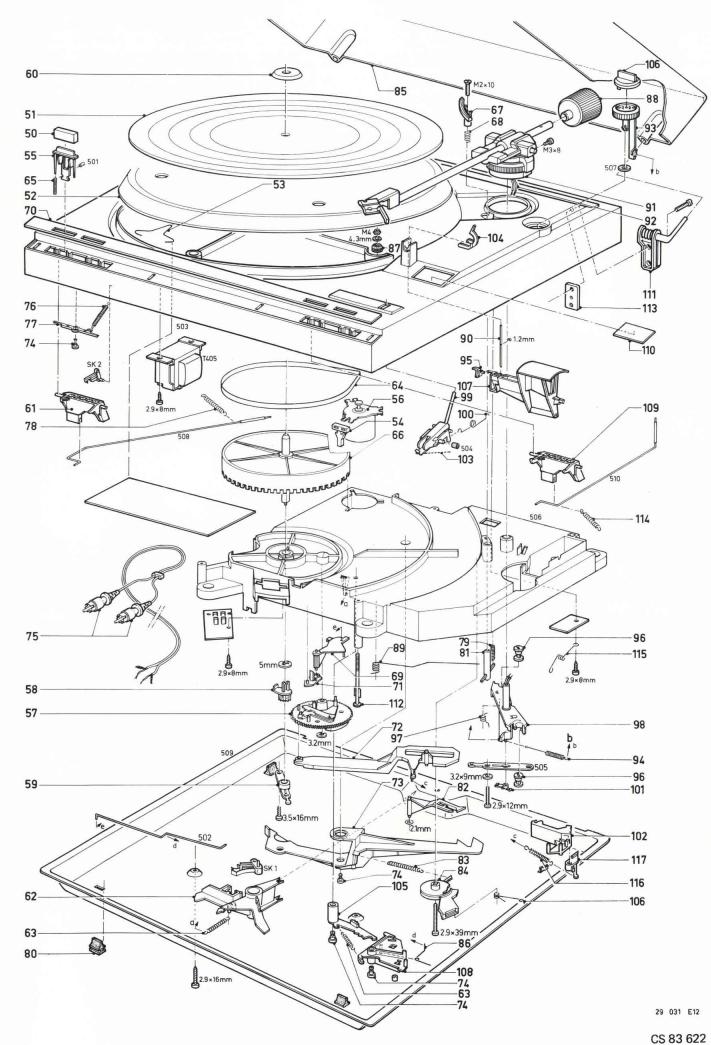

| ġ          |    |                |    |                |           |                |
|------------|----|----------------|----|----------------|-----------|----------------|
| 土士         | 50 | 4822 411 60831 | 75 | 4822 321 20384 | 100       | 4822 492 62583 |
| <b>H</b> - | 51 | 4822 466 50154 | 76 | 4822 492 32122 | 101       | 4822 402 60686 |
| NO         | 52 | 4822 528 10392 | 77 | 4822 526 50065 | 102       | 4822 402 60732 |
| Q.         | 53 | 4822 492 61215 | 78 | 4822 492 32123 | 103       | 4822 321 30248 |
| Д          | 54 | 4822 462 40344 | 79 | 4822 492 51319 | 104       | 4822 402 60727 |
| $\forall$  | 55 | 4822 278 50085 | 80 | 4822 462 40503 | 105       | 4822 402 30108 |
| M          | 56 | 4822 361 20262 | 81 | 4822 402 60728 | 106       | 4822 413 40961 |
| MMM        | 57 | 4822 522 31312 | 82 | 4822 402 50158 | 107       | 4822 691 30071 |
|            | 58 | 4822 522 20161 | 83 | 4822 492 31657 | 108       | 4822 402 60734 |
| N          | 59 | 4822 520 10442 | 84 | 4822 402 60737 | 109       | 4822 402 60831 |
| FREE       | 60 | 4822 532 60799 | 85 | 4822 462 71274 | 110       | 4822 381 10608 |
| SERVI      | 61 | 4822 402 60832 | 86 | 4822 492 62582 | 111 right | 4822 417 10673 |
| bi.        | 62 | 4822 402 50157 | 87 | 4822 325 80212 | 111 left  | 4822 417 10674 |
| VI         | 63 | 4822 492 31234 | 88 | 4822 691 30106 | 112       | 4822 502 11581 |
| CH         | 64 | 4822 358 30262 | 89 | 4822 492 31659 | 113       | 4822 417 10544 |
| CEMANUALS  | 65 | 4822 492 51451 | 90 | 4822 535 60066 | 114       | 4822 492 32124 |
| 岩          | 66 | 4822 520 10486 | 91 | 4822 251 70211 | 115       | 4822 492 62584 |
| ŢU         | 67 | 4822 402 60736 | 92 | 4822 323 50054 | 116       | 4822 492 31656 |
| H          | 68 | 4822 492 51321 | 93 | 4822 413 41062 | 117       | 4822 402 60733 |
|            | 69 | 4822 402 60729 | 94 | 4822 492 31655 |           |                |
| INFO       | 70 | 4822 460 20366 | 95 | 4822 520 10389 |           |                |
| H          | 71 | 4822 402 60633 | 96 | 4822 528 30234 |           |                |
| O          | 72 | 4822 402 60731 | 97 | 4822 492 31661 |           |                |
|            | 73 | 4822 402 50156 | 98 | 4822 535 60052 |           |                |
|            | 74 | 4822 462 71061 | 99 | 4822 413 30899 |           |                |
|            |    |                |    |                |           |                |