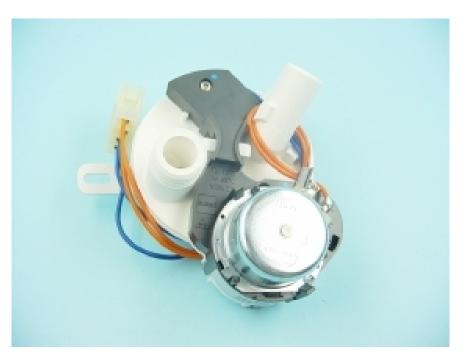

The alternative valve is a component that distributes water between the upper and lower spray arms within the dishwasher. The advantage of this is that less water is required for each wash.

The alternative valve is located in the base of the appliance and is sometimes referred to as a diverter valve or alternate valve.

An example of an alternative valve